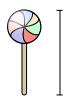

B. 1 mile

C. 75 feet

D. 100 inches

Toothbrush

Lollipop

A. 1 mile

B. 1 foot

C. 5 inches

**Answers** 

Popcorn

A. 1 inch

B. 3 feet

C. 1 mile

D. 7 inches

2)

Lollipop

A. 1 mile

B. 1 foot

C. 5 inches

D. 3 inches

A. 2 yards

B. 2 feet

C. 11 inches

D. 6 inches