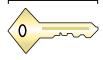

D. 3 inches

B. 1 yard

C. 7 inches

Key

A. 5 feet

B. 2 inches

C. 6 inches

D. 2 yards

D. 1 inch

Key

A. 5 feet

B. 2 inches C. 6 inches

D. 2 yards