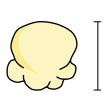

**Answers** 

Popcorn

A. 1 inch

B. 3 feet

C. 1 mile

D. 7 inches

2)

Lollipop