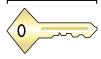

D. 3 inches

B. 1 yard

C. 7 inches

Key

A. 5 feet

B. 2 inches

C. 6 inches

D. 2 yards

D. 1 inch

Key

A. 5 feet

B. 2 inches C. 6 inches

D. 2 yards