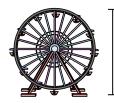

A. 1 inch

B. 3 feet C. 1 mile

D. 7 inches

5)

**6**)

4)

Ferris Wheel

A. 6 yards

4)

1)

5)

**6**)

3)

Ferris Wheel

A. 6 yards

B. 1 mile

C. 75 feet

D. 100 inches

Toothbrush

A. 10 feet

B. 1 yard

C. 7 inches

D. 4 inches

A. 1 yard