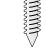

8)

9)

Frog

A. 2 feet

B. 1 foot

C. 3 inches

D. 9 inches

Screw

A. 1 yard

B. 10 inches

C. 8 inches

D. 1 inch

A. 2 feet

B. 1 foot

C. 3 inches

D. 9 inches

Screw

A. 1 yard

B. 10 inches

C. 8 inches