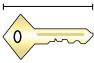

D. 3 inches

B. 1 yard

C. 7 inches

Key

A. 5 feet

B. 2 inches

C. 6 inches

D. 2 yards

D. 1 inch

Key

A. 5 feet

B. 2 inches C. 6 inches

D. 2 yards