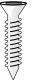

8)

9)

Frog

A. 2 feet

B. 1 foot

C. 3 inches

D. 9 inches

Screw

A. 1 yard

B. 10 inches

C. 8 inches

D. 1 inch

A. 2 feet

B. 1 foot

C. 3 inches

D. 9 inches

Screw

A. 1 yard

B. 10 inches

C. 8 inches